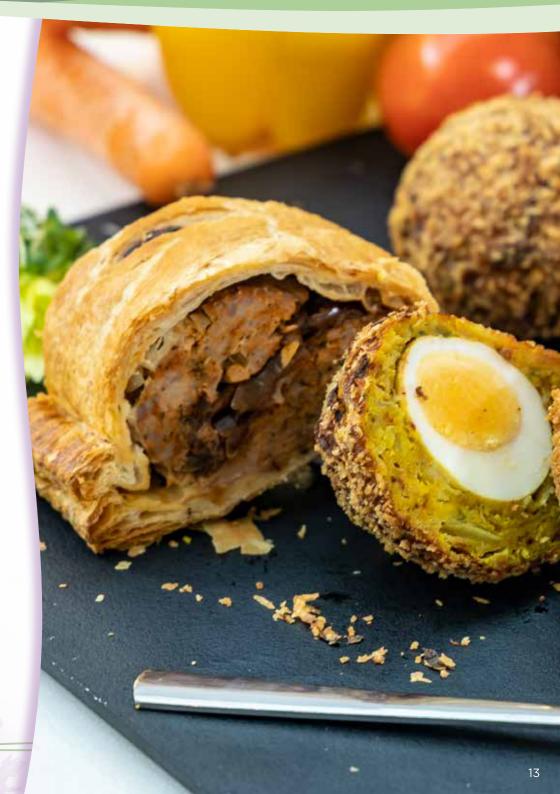

#### **Savoury bites**

Minimum order: Eight people

£6 per person

Select three of the following:

Sausage rolls

Scotch eggs

Cheese twist

Vegan savoury tarts

Classic cheese and pineapple

Glazed sausage

Homemade cheese and onion quiche

Chicken or halloumi kebabs