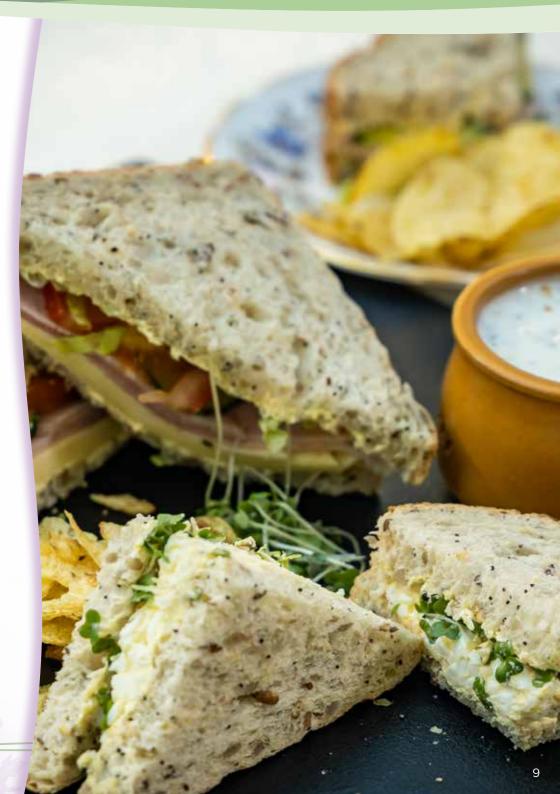

### Sandwich platters

**Standard selection** 

Minimum order: Six people

Egg mayo and cress

Ham and tomato

Cheese and pickle

Tuna mayo and cucumber

Chicken mayo

Hummus and pepper

**Premium selection** 

Minimum order: Eight people

Ham and cheese

Ham and salad

Salmon and cream cheese

New York deli

Beetroot hummus and red pepper

Egg and mustard mayo

£3.50 per person

£3.95 per person