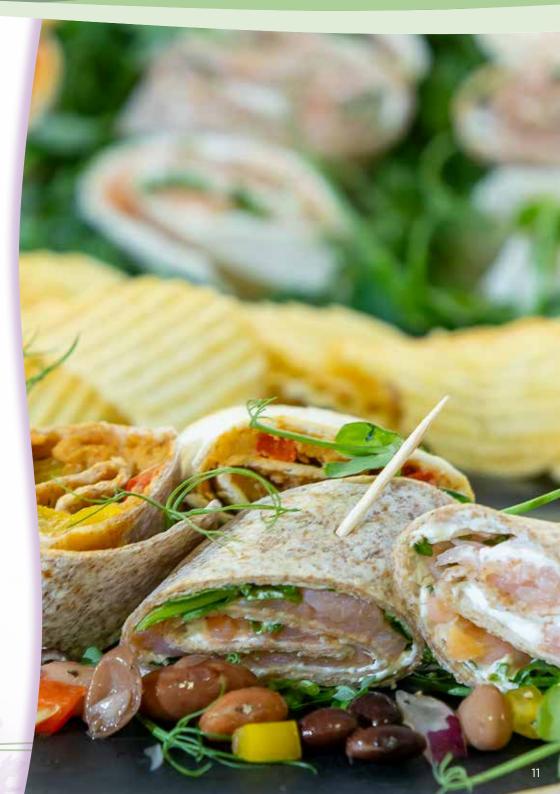

#### **Pinwheels**

Minimum order: Six people

£3.95 per person

Salmon and cream cheese

Guacamole and salsa

Hummus and mixed beans

Chicken mayo